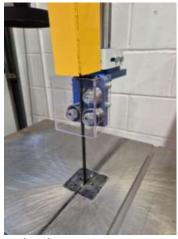

Supplied as the upper set as this takes on 80% of the work. Suitable for blade widths from 6mm to 32mm

ALTRG3 Shown Fitted (all other parts not included)