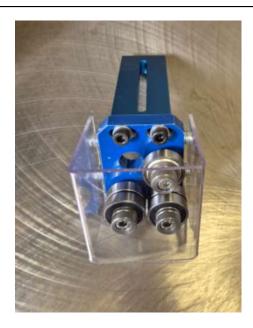

## A.L.T. SAWS AND SPARES LTD

PART NUMBER ALTRG3 – UPPER = £225.00+vat

These precision roller guides are manufactured in the UK specifically to replace the Upper Guides used on the 352E-502E & 602E Models

Manufactured in steel and aluminium, these guides will make a very good saw even better, they give superb blade control have low heat generation to the blade and produce no sparks.

There is NO drilling, filing or any modification required Just fit to the original tool post fitting

Both side support rollers and thrust roller are adjusted by a cam system giving precision setting longer, and allows full contact to the blade, this eliminates any blade twist, cutting contours will particularly appreciate the blade control.

Supplied as the upper set as this takes on 80% of the work. Suitable for blade widths from 6mm to 32mm

ALTRG3 Shown Fitted (all other parts not included)