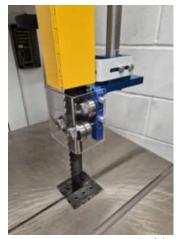

Supplied as the upper set as this takes on 80% of the work. Suitable for blade widths from 6mm to 32mm

ALTRG3 Shown Fitted (all other parts not included)